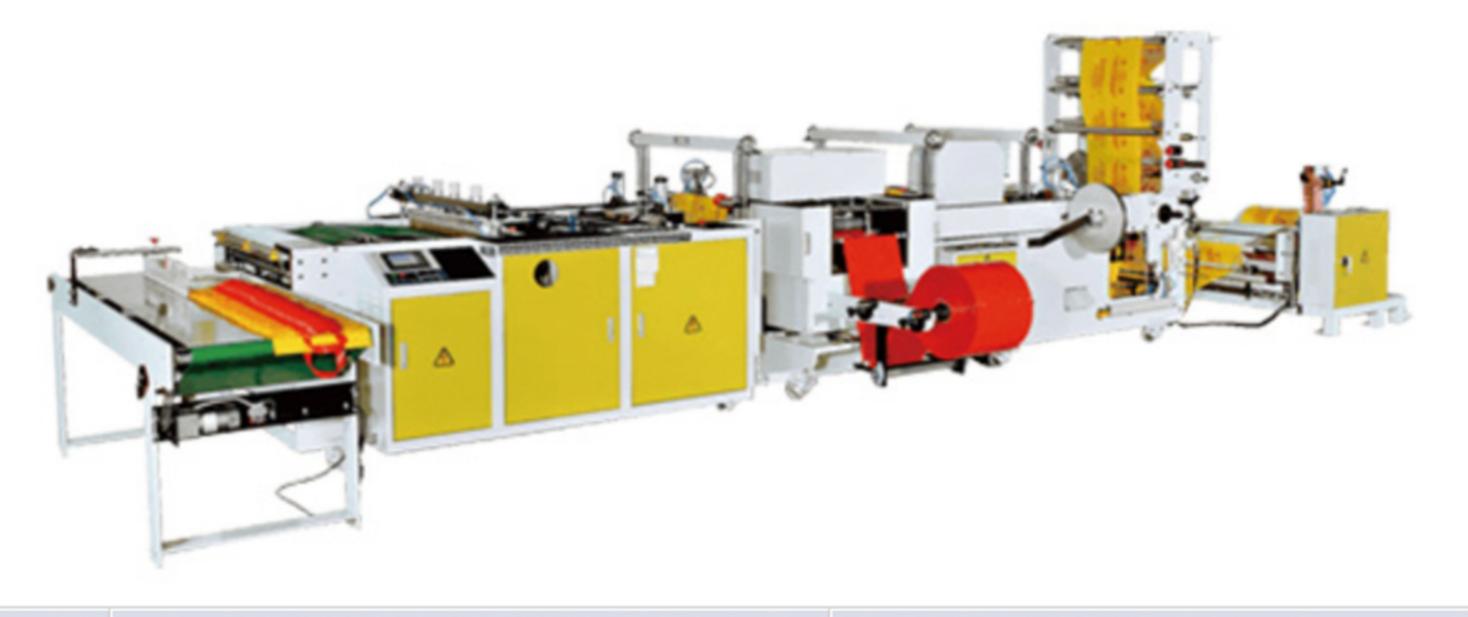

## 4 In One Bag Making Machine

| Model                    | CW-800PFM-SV                           | CW-1000PFM-SV                          |
|--------------------------|----------------------------------------|----------------------------------------|
| BAG WIDTH (MAX.)         | 250 ~ 650 mm                           | 250 ~ 650 mm                           |
| BAG LENGTH               | 250 ~ 650 mm                           | 250 ~ 850 mm                           |
| CONVERTING THICKNESS     | 0.045 ~ 0.1 mm                         | 0.045 ~ 0.1 mm                         |
| TOP FOLDING              | 70 ~ 75 mm                             | 70 ~ 75 mm                             |
| BOTTOM GUSSETING         | 70 ~ 75 mm                             | 70 ~ 75 mm                             |
| SPEED (PCS / MIN)        | 40 ~ 70                                | 40 ~ 70                                |
| MOTOR (HR)               | 2                                      | 2                                      |
| HEATER                   | 1.8 kw x 1<br>0.8 kw x 2<br>0.4 kw x 6 | 1.8 kw x 1<br>0.8 kw x 2<br>0.4 kw x 6 |
| POWER REQUIRED           | 8.5 kw                                 | 10 kw                                  |
| DIMENSION L x W x H (CM) | 8.0 x 2.3 x 2.0                        | 8.0 x 2.5 x 2.0                        |
| MACHINE WEIGHT           | 3500 kgs                               | 4200 kgs                               |
| GROSS WEIGHT             | 5000 kgs                               | 5700 kgs                               |